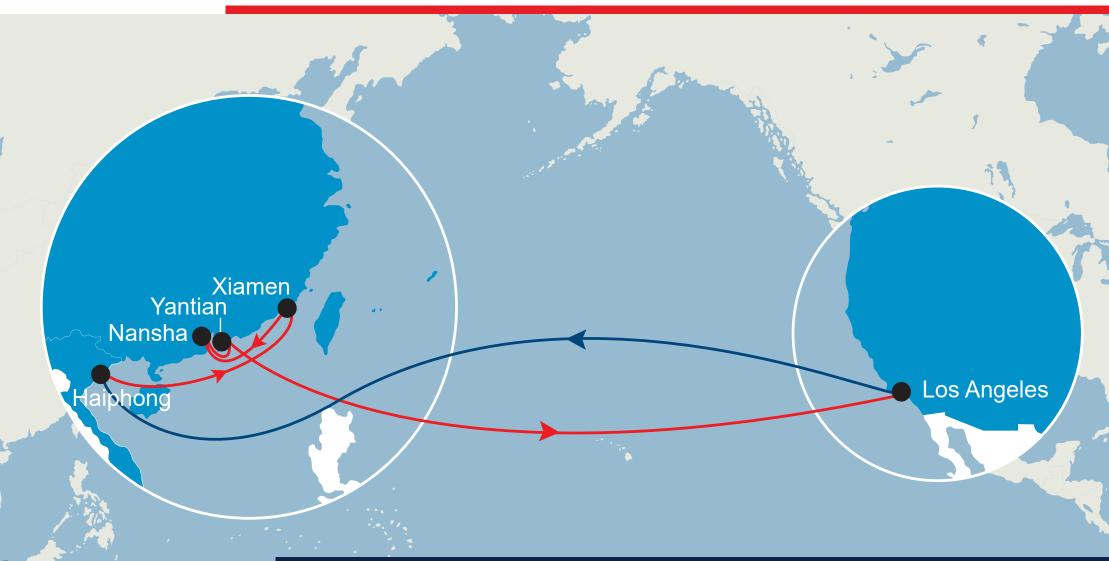

## **PRX**Asia - North America West Coast

### CMA CGM Strengths

- Core CMA CGM Transpacific service operated at 100% with CMA CGM vessels
- Full control of operations and berthing done in CMA CGM terminal in Los Angeles (FMS)
- Extensive coverage from South China ports to Los Angeles in 14 days with schedule matching e-commerce industry needs
- Direct call in Haiphong offering a unique solution to connect North Vietnam to Los Angeles

# **PRX**Asia - North America West Coast