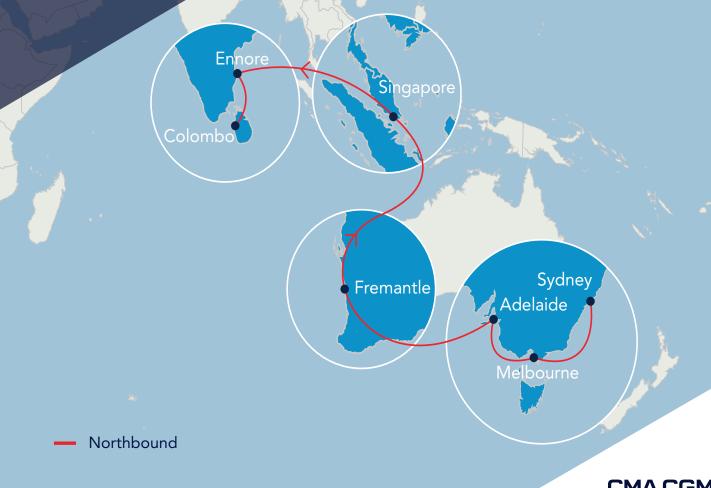

## NORTHBOUND

| SYDNEY, AU0MELBOURNE, AU5 |
|---------------------------|
| MELBOURNE, AU 5           |
|                           |
| ADELAIDE, AU 8            |
| FREMANTLE, AU 15          |
| SINGAPORE, SG 24          |
| ENNORE, IN 31             |
| COLOMBO, LK 34            |

NEMO is a northbound only service that provides direct services to all major Australian hubs. The fixed weekly service also provides extensive coverage across the globe with transhipment options to South East Asia (Singapore), and the Indian Subcontinents (Ennore and Colombo).