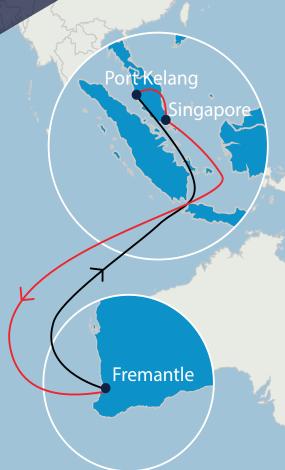

## AAX-W SOUTH EAST ASIA <> AUSTRALIA

- \_\_\_ Northbound
- Southbound

CMA CGM GROUP

## **SOUTHBOUND**

| PORT            | TRANSIT TIME |
|-----------------|--------------|
| PORT KELANG, MY | 0            |
| SINGAPORE, SG   | 2            |
| FREMANTLE, AU   | 9            |

## **NORTHBOUND**

**PORT** 

| FREMANTLE, AU   | 9      |  |
|-----------------|--------|--|
| PORT KELANG, MY | 17     |  |
| •••••           | •••••• |  |

**TRANSIT TIME** 

The ANL AAX- W service offers customers a direct connection out of Western Australia and into South-East Asia.